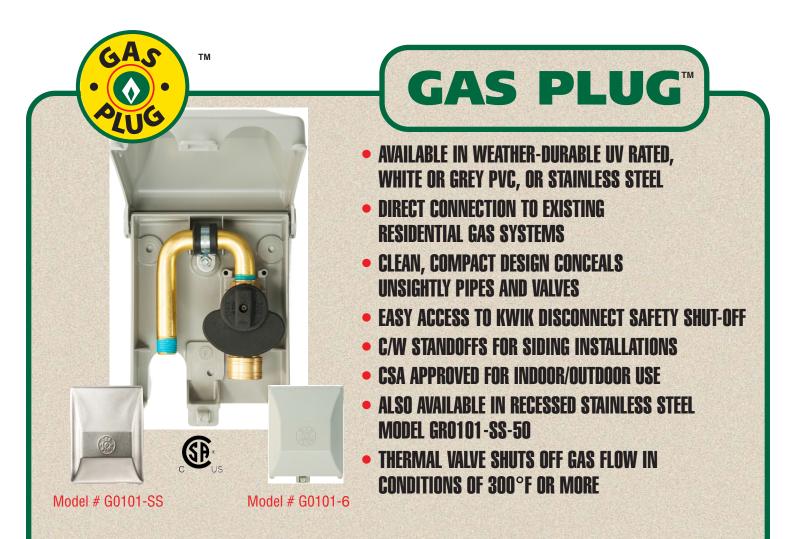

THIS OUTLET BOX IS AN IDEAL MEANS OF SAFELY AND SECURELY CONNECTING YOUR BARBEQUE, PATIO HEATER,STOVE OR DRYER DIRECTLY TO YOUR HOME'S GAS SUPPLY. THE UNIT IS COMPLETELY ENCLOSED IN A "LOCKABLE" UV FIRE PROTECTED PVC BOX OR A STAINLESS STEEL BOX. AN EXTRA SAFETY FEATURE ENSURES THAT THE GAS SUPPLY SHUTS OFF BEFORE APPLIANCES CAN BE DISCONNECTED. THIS PROVIDES THE OWNER WITH NOT ONLY PEACE OF MIND BUT ALSO A CLEAN METHOD OF CONCEALING UNSIGHTLY PIPES AND VALVES.

## SPECIFICATIONS

Capacity: 3/8" 60,000 BTU (NG) 3/8" 90,000 BTU (LP)

Inlet Connection: 3/8" or 1/2" N.P.T. Bottom or Back Hose Connection: 3/8" Kwik Disconnect Overall Size: G0101-6 - 6 7/8" x 5 3/8" x 3" G0101-SS - 7" x 5 1/4" x 2 3/8"